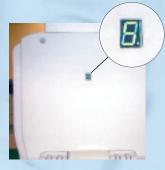

### **Diagnostic display**

The diagnostic display indicates lift status and provides service information.