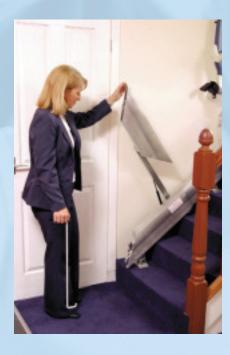

### Manual & powered hinges

Manual & powered hinged tracks fold away allowing full access to a doorway or open corridor.