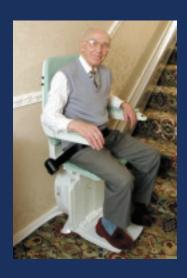

#### **Swivel seat**

Standard manual swivel seat makes alighting safe and straightforward. A fully powered swivel seat is an available option.

### Height adjustment

A range of seat spacers enables us to provide a stairlift that is customised to suit your height.

Footrest stops level with top of stairs for a level and secure access to the landing