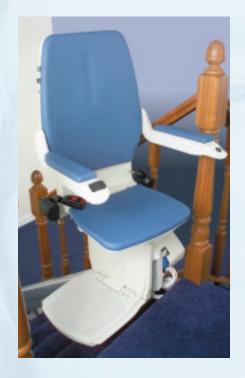

# Comfort and convenience

#### Easy use control

Simple to use rocker switch for finger light control.

#### **Swivel seat**

Standard manual swivel seat makes alighting safe and straightforward. A fully powered swivel seat is an available option.

#### **Slimline**

When not in use and folded away, our stairlifts, with their slim profile design, do not obstruct the stairway for use by other members of the family.