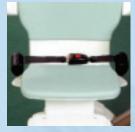

#### **Seat belts**

A variety of seatbelt options are available to best suit your individual requirements

Aircraft style quick release belt.

Car style button belt.

Reel style belts.