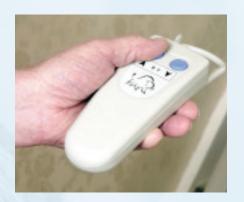

#### **Remote control**

Wireless wall mounted or hand held remotes can be used to call and park the lift.