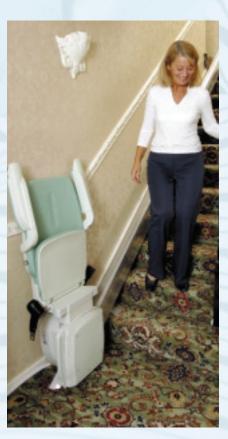

# Safe and reliable

### Manual & powered hinges

Manual & powered hinged tracks fold away allowing full access to a doorway or open corridor.