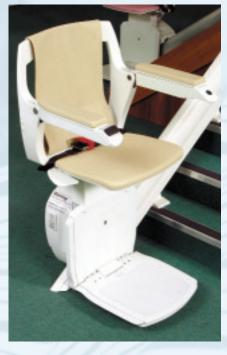

#### **Seat belts**

A variety of seatbelt options are available to best suit your individual requirements

Aircraft style quick release belt.

Car style button belt.

Reel style belts.

### **Diagnostic display**

The diagnostic display indicates lift status and provides service information.

### Pressure sensitive edges

Pressure sensitive edges automatically stop the lift if they sense an obstruction