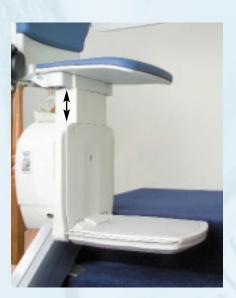

### Height adjustment

A range of seat spacers enables us to provide a stairlift that is customised to suit your height.

Footrest stops level with top of stairs for a level and secure access to the landing

### **Space saver**

The space saver seat - allows up to 60mm (2.4") of additional clearance for the client on narrow staicases.