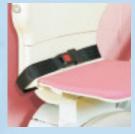

#### **Seat belts**

A variety of seatbelt options are available to best suit your individual requirements

Aircraft style quick release belt.

Car style button belt.

Reel style belts.