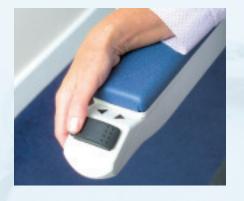

# Bison 50

Stairlift Solution



# The Bison 50

## Independence made easy at a price you can afford



# Comfort and convenience

#### Easy use control

Simple to use rocker switch for finger light control.



#### **Remote control**

Wireless wall mounted or hand held remotes can be used to call and park the lift.



#### **Swivel seat**

Standard manual swivel seat makes alighting safe and straightforward. A fully powered swivel seat is an available option.



### Height adjustment

A range of seat spacers enables us to provide a stairlift that is customised to suit your height.



Footrest stops level with top of stairs for a level and secure access to the landing



### **Space saver**

The space saver seat - allows up to 60mm (2.4") of additional clearance for the client on narrow staicases.



#### **Slimline**

When not in use and folded away, our stairlifts, with their slim profile design, do not obstruct the stairway for use by other members of the family.





#### Your first choice