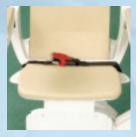

#### **Seat belts**

A variety of seatbelt options are available to best suit your individual requirements

Aircraft style quick release belt.

Car style button belt.

Reel style belts.