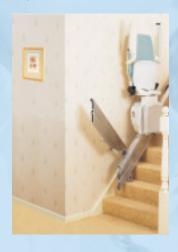

# Comfort and convenience

#### **Slimline**

When not in use and folded away, our stairlifts, with their slim profile design, do not obstruct the stairway for use by other members of the family.